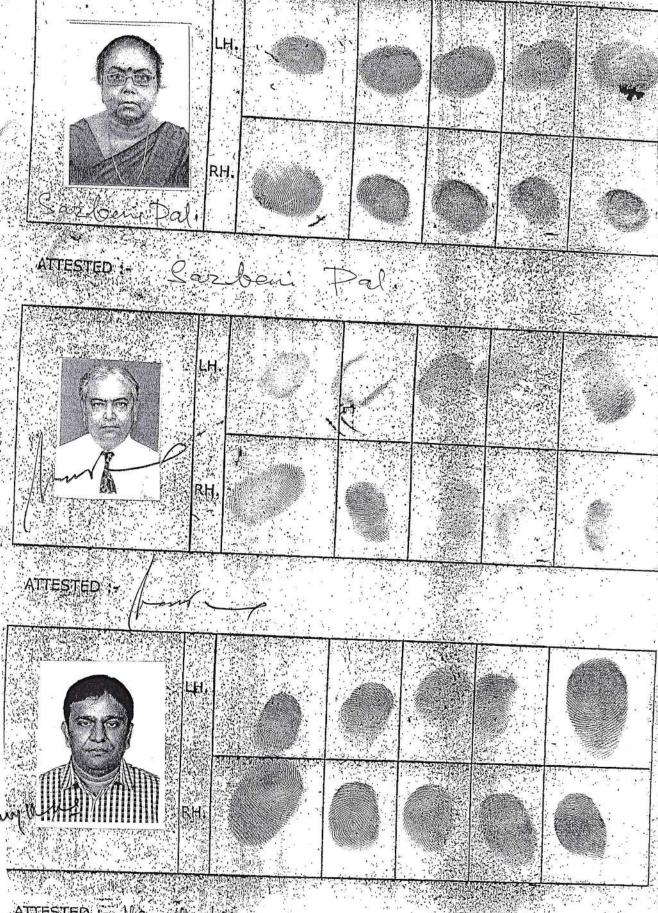

TDS

Rs. 1,25,455/-

Total

Rs. 1,25,45,455/-

(Rupees One crore Twenty Five lacs Forty Five Thousand Four hundred Fifty Five)

WITNESS:

SM. SARBANI PAL

1. SISIR MALLICA CB-63, Salt-Kerke act-64.

VENDOR PAN WO BPS PP 9086 H

2. Soman Mmdal.

M/S SHELTER PROJECTS LTD.

by the pen of its Director

CONFIRMING PARTY

Addl. District Sub-Registrar Bidhannagar, (Salt Lake City)

IN WITNESS WHEREOF the parties herein doth sign and execute this deed on the day month and year first above written.

SIGNED, SEALED and DELIVERED

By the parties at Kolkata in

the presence of:

WITNESSES:

1. Chich CB-63, Salt Lake SM. SARBANI PAL

Sarbeni Pal.
VENDOR

2. Suman Mondal 6(& D.P JM Road burdge Rudge. by the pen of its Director

## Admission of Execution (Under Section 58, W.B. Registration Rules, 1962)

Execution is admitted on 22/07/2013 by

- Sarbani Pal, wife of Soumitra Pal, 98, Sarat Chatterjee Rd., Kolkata, Thana:-Bidhannagar East, District:-North 24-Parganas, WEST BENGAL, India, Pin:-700089, By Caste Hindu, By Profession:
- Samar Nag
   Director, M/s. Shelter Projects Ltd., B A-2, Sec- I, Salt Lake City, Kolkata, Thana:-Bidhan Nagar, District:-North 24-Parganas, WEST BENGAL, India, Pin:-700064.
   , By Profession: Business
- Manoj Khemka
   Director, M/s. B R L Estates Pvt. Ltd., 493, G. T. Rd., District:-Howrah, WEST BENGAL, India, Pin:-711102.
   , By Profession: Business

Identified By Sisir Mallick, son of Lt. Santosh Mallick, C B-63, Salt Lake, Kolkata, District:-North 24-Parganas, WEST BENGAL, India, Pin:-700064, By Caste: Hindu, By Profession: Service.

( Saikat Patra ) ADDITIONAL DISTRICT SUB-REGISTRAR