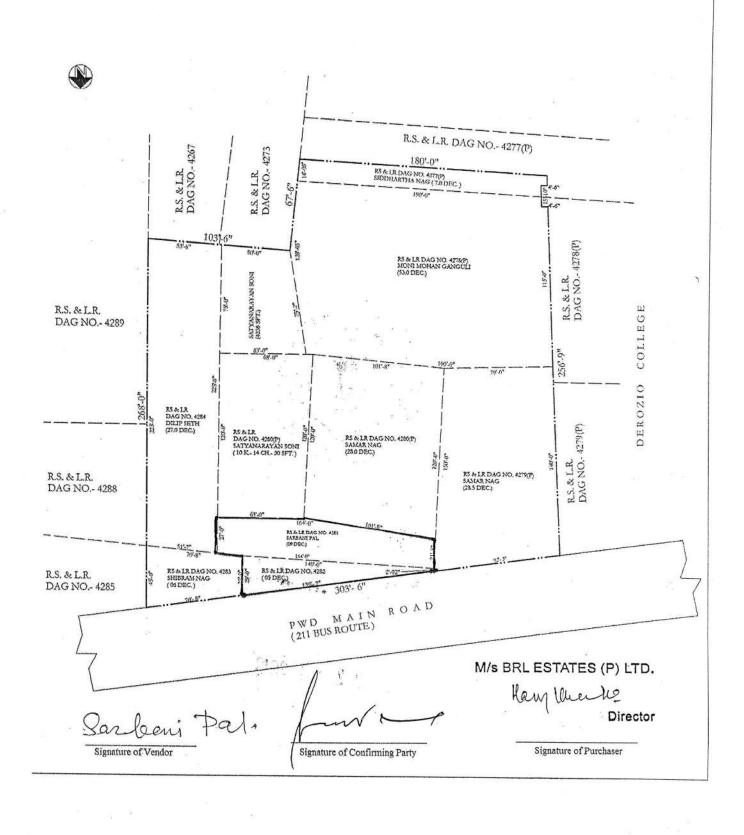

#### THE SCHEDULE ABOVE REFERRED TO

ALL THAT the piece and parcel of SALI LAND raiset occupancy measuring 14 Dec. corresponding to 8 cottahs 7 chhitaks 34.03 Sq.Ft. being a portion of C.S. plot nos. 7081 & 7082 being R.S. plot no. 4281(9 Dec.) & 4282(5 Dec.) in L.R Khaitan no. 3030/8 Touzi no. 1372, J.L. No. 2, Mouza Gopalpore, Block Rajarhat, P.S- Airport (previously Rajarhat), Dist. 24 Parganas (North) on rajarhat road (salua to Gopalpur) within ward no. 5 of Rajarhat

addi. Obstrict Sub-Registrer Bidhenneger. (Balk Lane City)

Gopalpore Municiaplity ADSR Bidhannagar butted and bounded on the North by Highway, on the East by R.S dag nos. 4283 & 4284 on the west by Dag no. 4279 and on the South by R.S. dag no. 4280 and delineated in RED border in the map or plan annexed hereto and forming an integral part of this deed such that the description in the map or plan shall have precedence and/or an overriding effect.

And Abirici Sub-Registral Bidhenneger. (But Lang City)

ATTESTED F. New Wiles

Addl. District Sub-Registrar Bidhannagar, (Sale Lains City)

SITE PLAN (NOT TO SCALE) OVER R.S. & L.R. DAG NOS. 4277(P), 4278(P), 4279(P), 4280, 4281, 4282, 4283 & 4284, L.R.KHATIAN NOS. 2124, 3030/8, 3153/2, 2983/1, 2811/1, 3006/1 &2891/1 AT MOUZA- GOPALPUR, J.L NO. 2(SHEET NO. 4) FORMERLY P.S:-RAJARHAT, AT PRESENT- AIRPORT, WARD NO. 5, WITHIN THE LIMITS OF RAJARHAT GOPALPUR MUNICIPALITY, DIST. NORTH 24- PARGANAS. TOTAL AREA 115 KH. 08 CH. 39 SFT (MORE OR LESS)

AREA CONVEYED BRL ESTATES PVT. LTD. 14 DECIMAL CORRESPONDING TO 8 KH. 7 CH. 34.03 SFT AREA CONVEYED SHOWN IN RED BORDER

2 2 JUL 2013

M/s BRL ESTATES (P) LTD.

Director